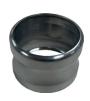

**ACS Air Tubes** 

## Air Tube Capabilities

| OEM Part Number | ACS Part Number | Description |
|-----------------|-----------------|-------------|
| 9318M28P14      | 9318M28P14ACS   | AIR TUBE    |
| 9318M28P16      | 9318M28P16ACS   | AIR TUBE    |